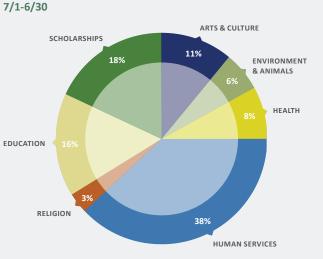

### TYPES OF FUNDS Field of Interest Funds

Donors who seek to impact a targeted issue area (arts, education, environment, health, human service, religion) or specific geographic region establish Field of Interest Funds. By naming an interest area rather than a specific organization, flexibility exists to meet ever-evolving community needs.