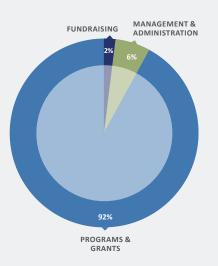

# Inspire Legacy Philanthropy

During the past year, we:

- proudly awarded \$2.4 million in grants and scholarships
- welcomed **35 new funds**, bringing the total number of funds to **375**
- received 2,100 contributions totaling \$5.8 million. Individual generosity grew, as this is a 40% increase from last year in terms of dollars donated.