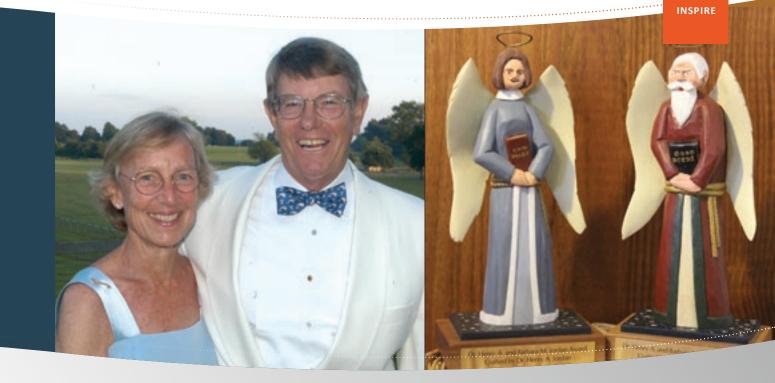

# Jordan Award Honorees

The Jordan Award was created in 1999 to honor the longstanding commitment to Chester County philanthropy exemplified by Community Foundation founder Dr. Henry A. Jordan and his wife Barbara McNeil Jordan.