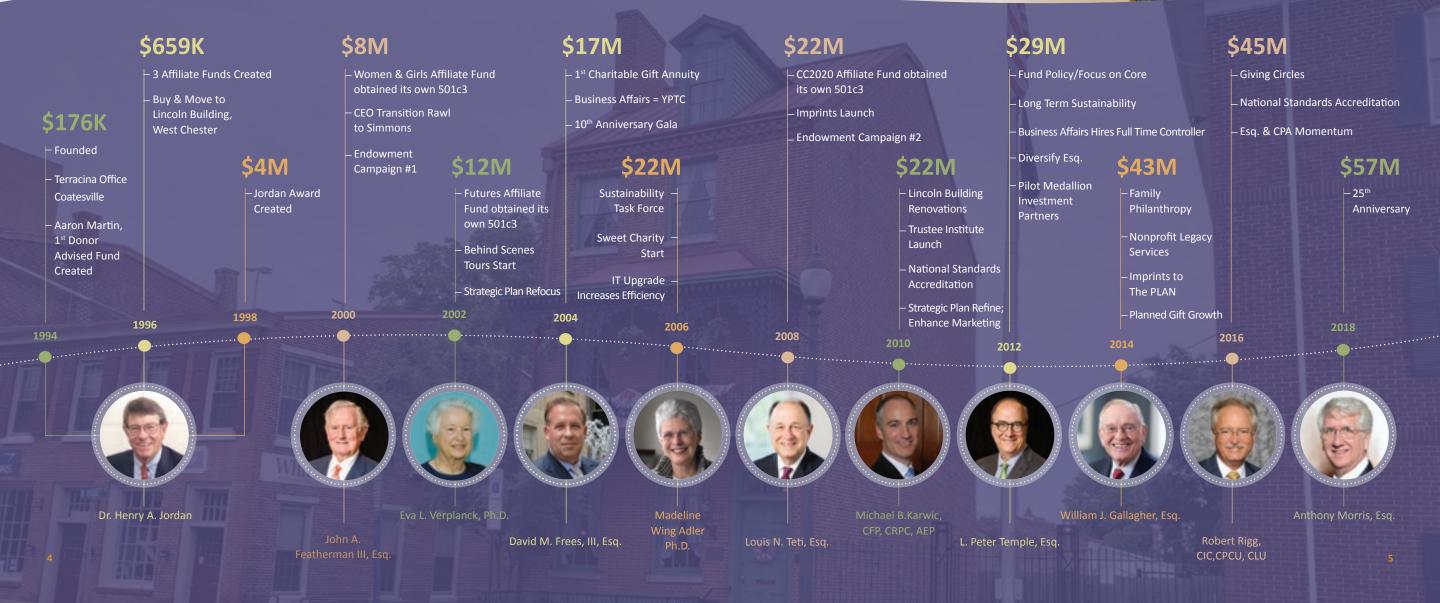

In 1994, the Chester County Community Foundation opened its doors in a garret office donated by the Lukens Historic District in Coatesville. For nearly 25 years, the Community Foundation has focused on long-term legacy philanthropy, so that charitable assets are available to help nonprofits thrive in challenging as well as prosperous economic times. Now with nearly **\$40 million awarded** via **9,500 grants and scholarships**, we are preparing to mark 25 years of growth and accomplishments.

# Timeline & Milestones

**1994 (pictured left)** Founders photo taken at the Lukens home office in Coatesville. Mercer W. Jones, Michael Rawl, Dr. Henry A. Jordan, Elizabeth Ranney Moran, RW Van Sant, Lee Foote, Dr. Louis J. Beccaria, Carol Ware Ph.D., John A. Featherman III Esq., James P. Dunigan. **2004 (pictured right)** 10th Anniversary Founders photo taken at Brushwood Stable Gala in Malvern. John A. Featherman III Esq., Dr. Louis J. Beccaria, Carol Ware Ph.D., Charles Lukens Huston III, Elizabeth Ranney Moran, Dr. Henry A. Jordan.