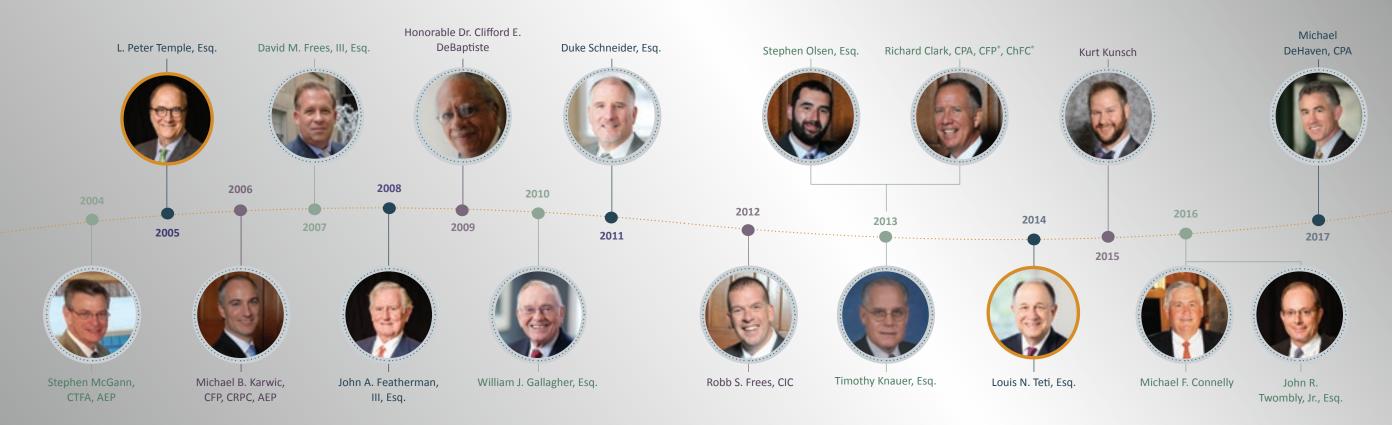

# Timeline & Milestones

**1994 (pictured left)** Founders photo taken at the Lukens home office in Coatesville. Mercer W. Jones, Michael Rawl, Dr. Henry A. Jordan, Elizabeth Ranney Moran, RW Van Sant, Lee Foote, Dr. Louis J. Beccaria, Carol Ware Ph.D., John A. Featherman III Esq., James P. Dunigan. **2004 (pictured right)** 10th Anniversary Founders photo taken at Brushwood Stable Gala in Malvern. John A. Featherman III Esq., Dr. Louis J. Beccaria, Carol Ware Ph.D., Charles Lukens Huston III, Elizabeth Ranney Moran, Dr. Henry A. Jordan.

# Jordan Award Honorees

The Jordan Award was created in 1999 to honor the longstanding commitment to Chester County philanthropy exemplified by Community Foundation founder Dr. Henry A. Jordan and his wife Barbara McNeil Jordan.

Kennett Symphony Kennett Square December Concert sponsor

The Community Foundation Door Opener Award spotlights professional advisors who frequently bring legacy philanthropy to the attention of their clients and colleagues. These trusted advisors are key to opening the door to legacy philanthropy.

For the Community Foundation's 25th Anniversary, we highlight two Super Door Openers whose consistent focus on legacy philanthropy deserves additional recognition. Their referrals to clients establishing legacy funds at the Community Foundation have surpassed the \$10 million mark.

Louis N. Teti, Esq. MacElree Harvey 17 W. Miner Street West Chester, PA 19382 (610) 436-0100 www.macelree.com

L. Peter Temple, Esq. Larmore Scarlett 123 Linden Street, PO Box 384 Kennett Square, PA 19348 (610) 444-3737 www.larmorescarlett.com