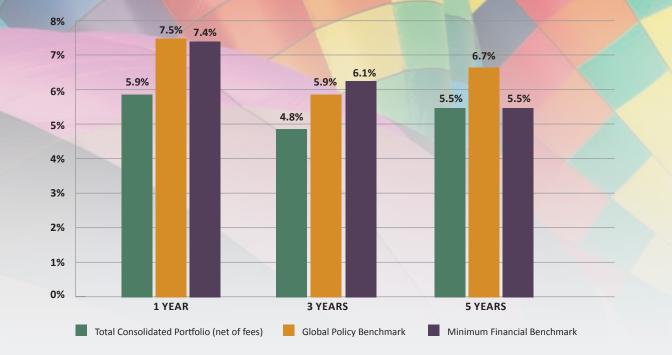

lio Structure and Ranges**

| ASSET CLASS            | BENCHMARK                              | ENDOWED RANGE | QUASI RANGE |
|------------------------|----------------------------------------|---------------|-------------|
| Corporate Assets       | ACWI ETF                               | 35% - 70%     | 30% - 65%   |
| Absolute Return Assets | Cash + 5%                              | 10% - 25%     | 10% - 20%   |
| Real Assets            | HC Commodities Index/TIPS ETF/REIT/ETF | 10% - 25%     | 10% - 20%   |
| Fixed Income Assets    | BarCap Agg ETF                         | 10% - 40%     | 10% - 55%   |



## "IF YOU WANT TO LIFT YOURSELF UP, LIFT UP SOMEONE ELSE."

-Booker Taliaferro Washington

### **Total Consolidated Annualized Returns for the Endowed Portfolio as of 6/30/2018**



GROW

### CHIEF INVESTMENT OFFICER FIRM - AGGREGATE INVESTED ASSETS

### HIRTLE, CALLAGHAN & CO.

Hirtle Callaghan works with the Community Foundation to develop a formal Investment Policy designed to best meet the Community Foundation's long-term objectives. The Investment Policy is formulated on a long-term, broadly diversified strategic asset allocation plan with asset class targets and operating ranges.

As the Community Foundation's CIO, Hirtle Callaghan's full time focus is to deliver strategic and proactive asset class guidance and total investment program implementation of the portfolio's assets including the identification, selection, and termination of investment managers. Hirtle Callaghan is also responsible for retaining and directing the activities of the independent custodi