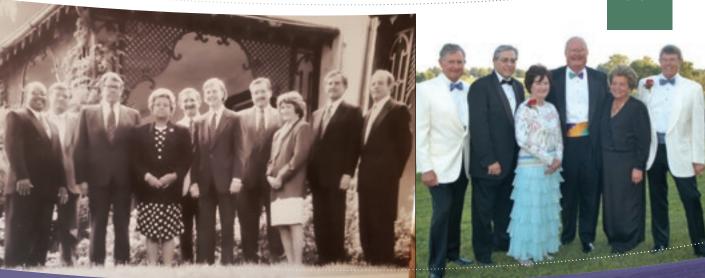

# Timeline & Milestones

**1994 (pictured left)** Founders photo taken at the Lukens home office in Coatesville. Mercer W. Jones, Michael Rawl, Dr. Henry A. Jordan, Elizabeth Ranney Moran, RW Van Sant, Lee Foote, Dr. Louis J. Beccaria, Carol Ware Ph.D., John A. Featherman III Esq., James P. Dunigan. **2004 (pictured right)** 10th Anniversary Founders photo taken at Brushwood Stable Gala in Malvern. John A. Featherman III Esq., Dr. Louis J. Beccaria, Carol Ware Ph.D., Charles Lukens Huston III, Elizabeth Ranney Moran, Dr. Henry A. Jordan.