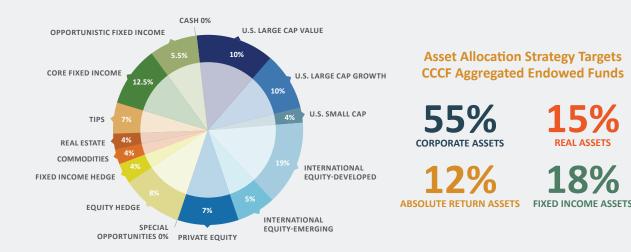

ty Foundation's administrative fee, and covers the liquidity necessary for a potential annual grant payout (of up to 20% of the previous fiscal year end balance).

### **Policy Portfolio Structure and Ranges**

| ASSET CLASS            | BENCHMARK                              | ENDOWED RANGE | QUASI RANGE |
|------------------------|----------------------------------------|---------------|-------------|
| Corporate Assets       | ACWI ETF                               | 35% - 70%     | 30% - 65%   |
| Absolute Return Assets | Cash + 5%                              | 10% - 25%     | 10% - 20%   |
| Real Assets            | HC Commodities Index/TIPS ETF/REIT/ETF | 10% - 25%     | 10% - 20%   |
| Fixed Income Assets    | BarCap Agg ETF                         | 10% - 40%     | 10% - 55%   |



## "IF YOU WANT TO LIFT YOURSELF UP, LIFT UP SOMEONE ELSE."

-Booker Taliaferro Washington

### **Total Consolidated Annualized Returns for the Endowed Portfolio as of 6/30/2018**



GROW

### CHIEF INVESTMENT OFFICER FIRM - AGGREGATE INVESTED ASSETS

### HIRTLE, CALLAGHAN & CO.

Hirtle Callaghan works with the Community Foundation to develop a formal Investment Policy designed to best meet the Community Foundation's long-term objectives. The Investment Policy is formulated on a long-term, broadly diversified strategic asset allocation plan with asset class targets and operating ranges.

As the Community Foundation's CIO, Hirtle Callaghan's full time focus is to deliver strategic and proactive asset class guidance and total investment program implementation of the portfolio's assets incl