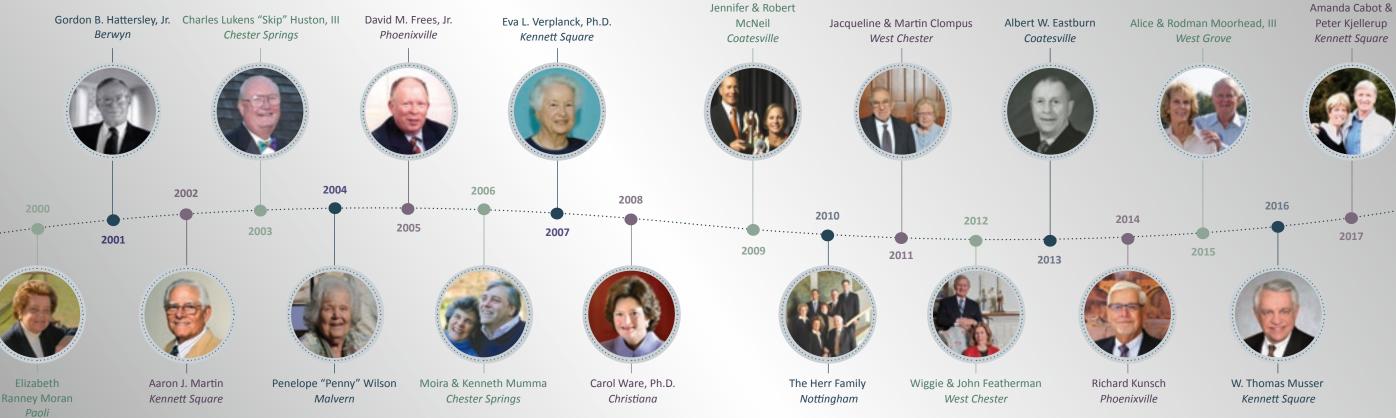

# Timeline & Milestones

**1994 (pictured left)** Founders photo taken at the Lukens home office in Coatesville. Mercer W. Jones, Michael Rawl, Dr. Henry A. Jordan, Elizabeth Ranney Moran, RW Van Sant, Lee Foote, Dr. Louis J. Beccaria, Carol Ware Ph.D., John A. Featherman III Esq., James P. Dunigan. **2004 (pictured right)** 10th Anniversary Founders photo taken at Brushwood Stable Gala in Malvern. John A. Featherman III Esq., Dr. Louis J. Beccaria, Carol Ware Ph.D., Charles Lukens Huston III, Elizabeth Ranney Moran, Dr. Henry A. Jordan.