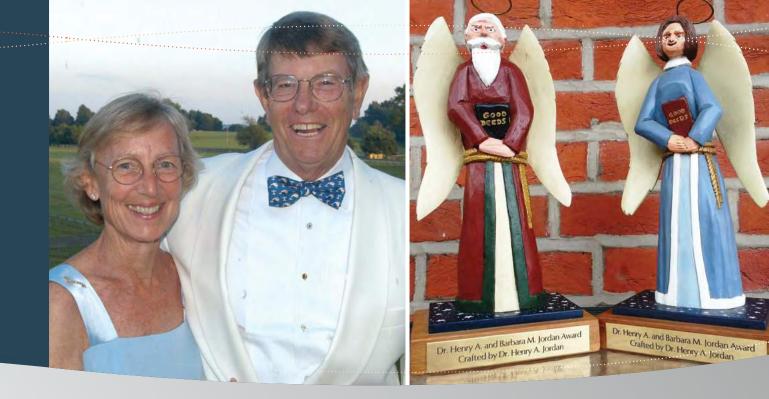

# Jordan Award Honorees

The Jordan Award was created in 1999 to honor the longstanding commitment to Chester County philanthropy exemplified by Community Foundation founder Dr. Henry A. Jordan and his wife Barbara McNeil Jordan.