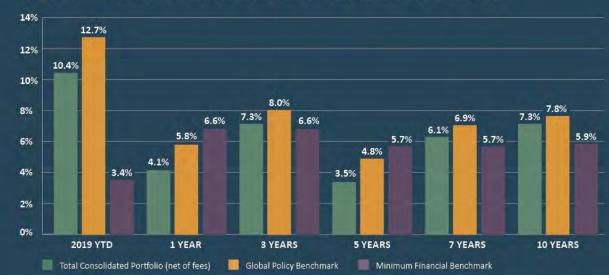

rm target return that provides portfolio growth, exceeds inflation, covers investment fee expenses, covers the Foundation's administrative fee, and covers the annual grant payout (of up to 5% of the previous fiscal year end balance). Based on the fluctuating actual spend, the minimum required long term target return will be defined as the trailing 5 year actual spend rate + Current CPI + administration fees.

### Quasi-Endowed Funds Long-Term Target Return:

The Community Foundation desires a long term target return that provides portfolio growth, covers investment fee expenses, covers the Community Foundation's administrative fee, and partially covers a potential annual grant payout (of up to 20% of the previous fiscal year end balance).

## **Policy Portfolio Structure and Ranges**







### Total Consolidated Annualized Returns for the Endowed HC Portfolio as of 6/30/2019

### CHIEF INVESTMENT OFFICER FIRM — AGGREGATE INVESTED ASSETS

### HIRTLE, CALLAGHAN & CO.

Hirtle Callaghan works with the Community Foundation to develop a formal Investment Policy designed to best meet the Community Foundation's long-term objectives. The Investment Policy is formulated on a long-term, broadly diversified strategic asset allocation plan with asset class targets and operating ranges.

As the Community Foundation's CIO, Hirtle Callaghan's full time focus is to deliver strategic and proactive asset class guidance and total investment program implementation of the portfolio's assets including the identification, selection, and termination of investment managers. Hirtle Callaghan is also