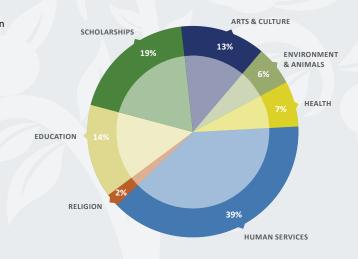

### **Field of Interest Funds**

Donors who seek to impact a targeted issue area (arts, education, environment, health, human service, religion) or specific geographic region establish Field of Interest Funds. By naming an interest area rather than a specific organization, flexibility exists to meet ever-evolving community needs.