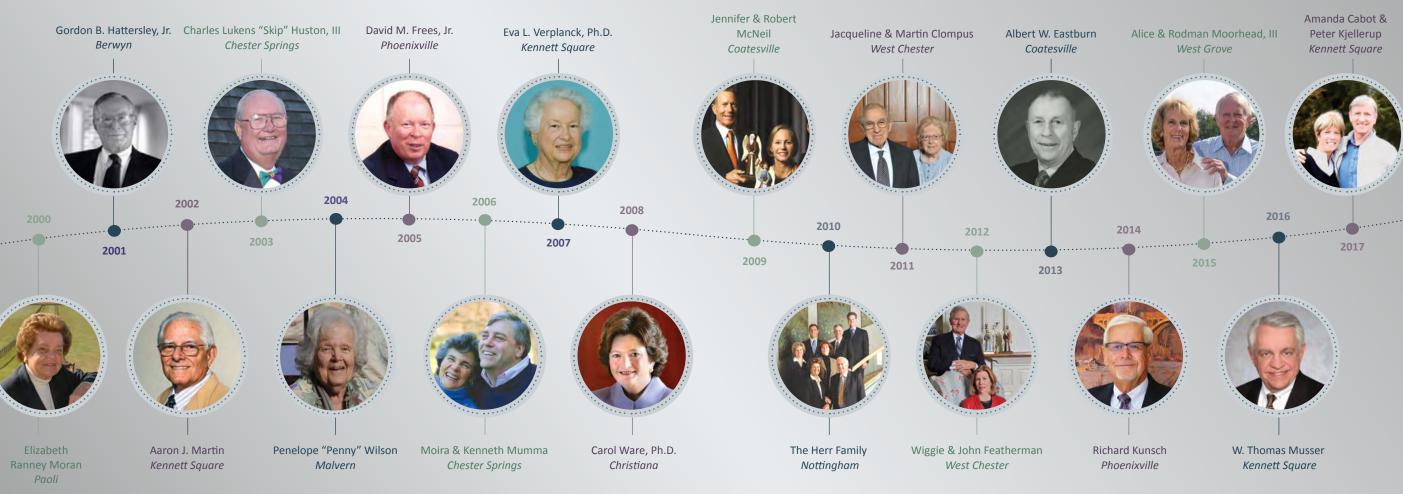

# **Timeline & Milestones**

**1994 (pictured left)** Founders photo taken at the Lukens home office in Coatesville. Mercer W. Jones, Michael Rawl, Dr. Henry A. Jordan, Elizabeth Ranney Moran, RW Van Sant, Lee Foote, Louis J. Beccaria Ph.D., Carol Ware Ph.D., John A. Featherman III Esq., James P. Dunigan. 2004 (pictured right) 10th Anniversary Founders photo taken at Brushwood Stable Gala in Malvern. John A. Featherman III Esq., Louis J. Beccaria Ph.D., Carol Ware Ph.D., Charles Lukens Huston III, Elizabeth Ranney Moran, Dr. Henry A. Jordan.