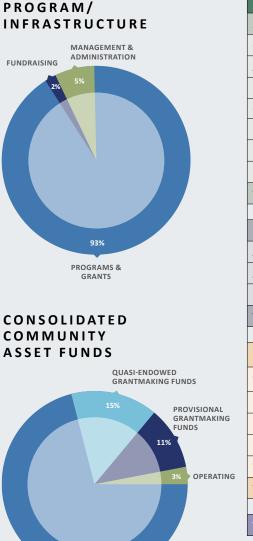

The Community Foundation primarily holds endowed funds in

• Endowed Funds are allowed up to a 5% grant payout

for perpetuity, to assure that grant funds are always

• Quasi-Endowed Funds are allowed up to a 20% grant payout,

which means the principal will be diminished over time.

• Provisional Funds can be paid out in full at any time.

lifetime—and in perpetuity—through your gift. You will have the

satisfaction of seeing the impact of your generosity as you carry