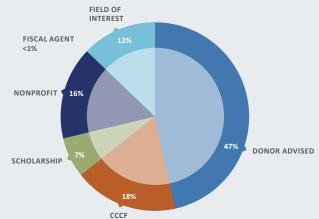

### **Field of Interest Funds**

Donors who seek to impact a targeted issue area (arts, education, environment, health, human service, religion) or specific geographic region establish Field of Interest Funds. By naming an interest area rather than a specific organization, flexibility exists to meet ever-evolving community needs.

#### **Donor Advised Funds**

An alternative to a private foundation, Donor Advised Funds are popular with donors who wish to establish a Foundation without incurring administrative operating and compliance filing burdens, while capitalizing on the Community Foundation's philanthropy expertise and nonprofit field research. Donor Advised Funds enable individuals, families, community groups, and businesses to focus their philanthropy and make grants that impact the causes they care about most.

Organizational Endowment & Nonprofit-Designated Funds These are created by nonprofit organizations and individual donors who care about the long-term success of particular nonprofit charities. This supports specific charitable organizations for perpetuity, while the Community Foundation manages investments professionally and monitors for accountability.

### Scholarship Funds

Establishing a Scholarship Fund allows the donor to support students pursuing education beyond high school. A donor may name the scholarship's selection committee and the guidelines for candidate selection. Most scholarships at the Community Foundation benefit disadvantaged, promising students from a particular high school, or those who pursue a particular field of study.

# Funds

The Community Foundation is entrusted with 394 funds.

- The **32** newest funds are in colored print
- Average fund size is \$162,000
- Minimum contribution to establish an endowed fund is \$25,000
- Inception year is noted after each fund name