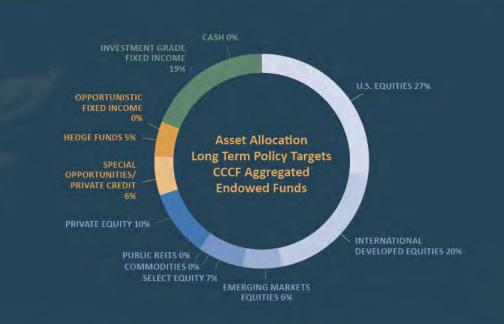

term target return that provides portfolio growth, exceeds inflation, covers investment fee expenses, covers the Foundation's administrative fee, and covers the annual grant payout (of up to 5% of the previous fiscal year end balance). Based on the fluctuating actual spend, the minimum required long term target return will be defined as the trailing 5 year actual spend rate + Current CPI + administration fees.

### Quasi-Endowed Funds Long-Term Target Return:

The Community Foundation desires a long term target return that provides portfolio growth, covers investment fee expenses, covers the Community Foundation's administrative fee, and partially covers a potential annual grant payout (of up to 20% of the previous fiscal year end balance).

## **Policy Portfolio Structure and Ranges**







### Total Consolidated Annualized Returns for the Endowed HC Portfolio as of 6/30/2019

### CHIEF INVESTMENT OFFICER FIRM — AGGREGATE INVESTED ASSETS

### HIRTLE, CALLAGHAN & CO.

Hirtle Callaghan works with the Community Foundation to develop a formal Investment Policy designed to best meet the Community Foundation's long-term objectives. The Investment Policy is formulated on a long-term, broadly diversified strategic asset allocation plan with asset class targets and operating ranges.

As the Community Foundation's CIO, Hirtle Callaghan's full time focus is to deliver strategic and proactive asset class guidance and total investment program implementation of the portfolio's assets including the identification, selection, and termination of investment managers. Hirtle Callaghan is al