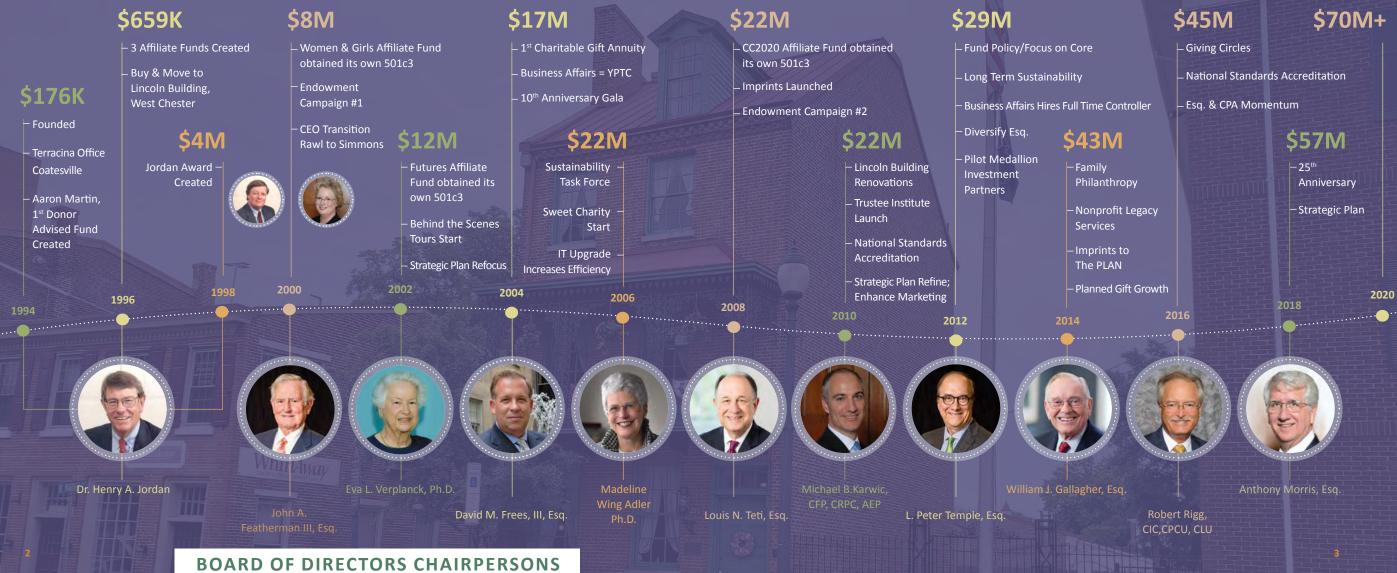

During our anniversary year, we continue to GROW. The Community Foundation:

- proudly awarded \$3.2 million in grants and scholarships (3/4 million more than last year)
- welcomed 32 new funds, bringing the total number of funds to 394
- received 2,000 contributions totaling \$8.3M. Individual generosity grew, as monetary donations increased 45% compared to last year.

During our first quarter century we awarded \$43 million to the community via 10,300 grants and scholarships.

Through the years, we have seen that philanthropy grows due to the inspiration and action of:

# Funds

The Community Foundation is entrusted with 394 funds.

- The **32** newest funds are in colored print
- Average fund size is \$162,000
- Minimum contribution to establish an endowed fund is \$25,000
- Inception year is noted after each fund name