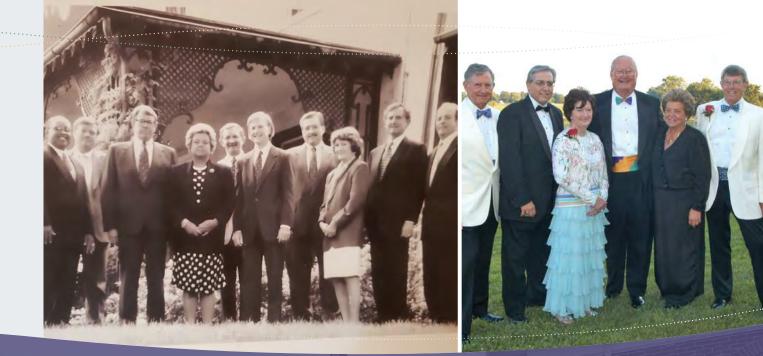

# **Timeline & Milestones**

**1994 (pictured left)** Founders photo taken at the Lukens home office in Coatesville. Mercer W. Jones, Michael Rawl, Dr. Henry A. Jordan, Elizabeth Ranney Moran, RW Van Sant, Lee Foote, Louis J. Beccaria Ph.D., Carol Ware Ph.D., John A. Featherman III Esq., James P. Dunigan. 2004 (pictured right) 10th Anniversary Founders photo taken at Brushwood Stable Gala in Malvern. John A. Featherman III Esq., Louis J. Beccaria Ph.D., Carol Ware Ph.D., Charles Lukens Huston III, Elizabeth Ranney Moran, Dr. Henry A. Jordan.