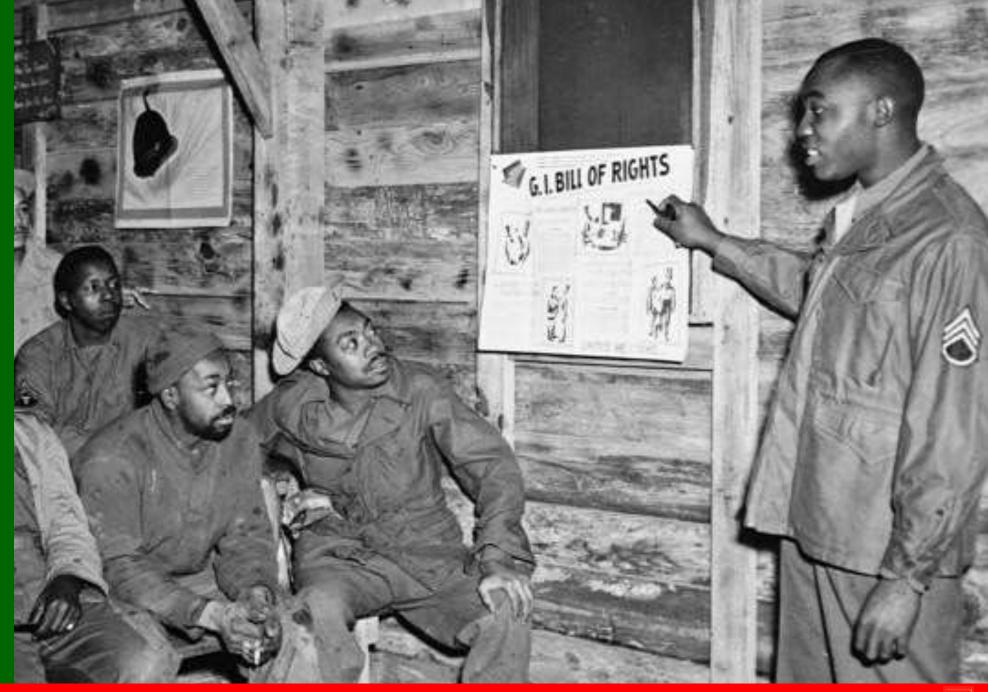

## Chinese Exclusion Act of 1882

Plessy v. Ferguson



### Northern Migration 8 1918 Philadelphia Race Riots



### Who's White?





## ne Practice Of Redlining



## 1944 Philadelphia Transit Strike





### Japanese Internment

## The G.I. Bill



# Operation W\*etback



Brown v. Board of Education



### Education Segregation



## White Flight & Resistance



The Rizzo Years 2 MOVE



### Pantheonization in the 1970s & 1980s

he only victim in this case is dead': Mourning for 5-year-old Eric

#### Superpredators' Arrive

should we cage the new breed of vicious kids?

Y PETER ANNIN

N OCT. 13, 1994, 5-YEAR-OLD ERIC Morse and his 8-year-old brother, Derrick, ran into two of the toughest bullies their South Side Chicago eighborhood had to offer. The intimidatng boys lured the brothers to a vacant where is the state supposed to put these tw killers? A judge is scheduled to rule in th case next week. Around the country, other states are watching. They have their ow predators to worry about.

It wouldn't be a problem if Illinois's sp