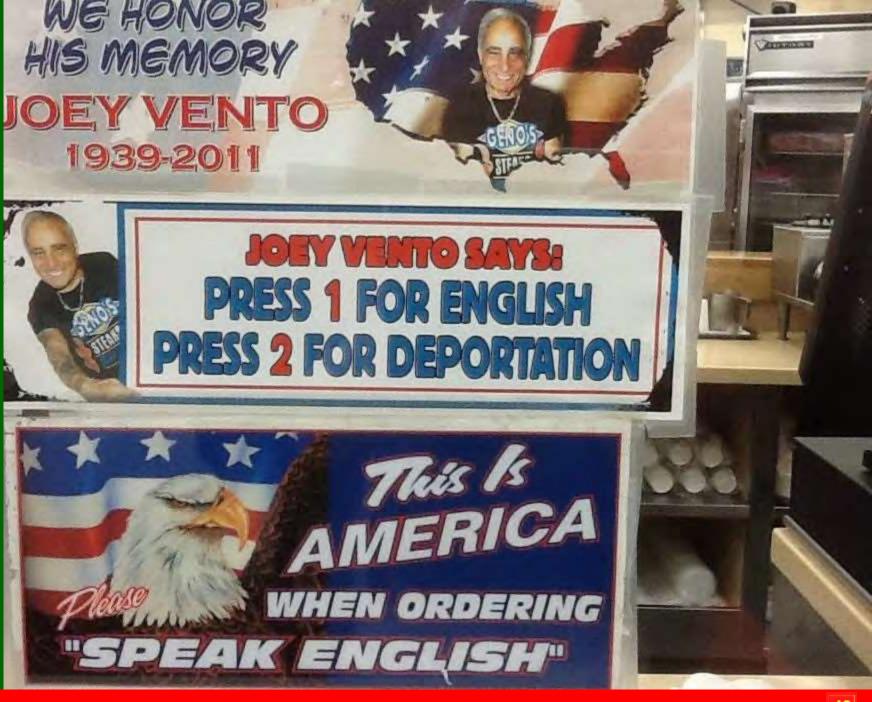

#### 'Welfare Queen' Becomes Issue in Reagan Campaign

Presidential primary.

Former Gov. Ronald Reagan The national press entourage

WASHINGTON, Feb. 14-Few odds with the facts. The former people realize it, but Linda Tay- California Governor fairly lor, a 47-year-old Chicago wel- bristles with what he calls facts, fare recipient, has become a figures and statistics demonmajor campaign issue in the strating what he thinks is New Hampshire Republican wrong with welfare, Big Government and the United States.

of California has referred to her following Mr. Reagan usually at nearly every stop, using her is prevented from pinning him as part of his "citizens' press down on the specifics because

#### Crack Babies:

#### The Worst Threat Is

## The AIDS Epidemic



Anti-Immigrant Sentiment



# Pigford v. Glickman



## The Browning of America



## A Post-Racial America?



#### **COVID-19 A GREAT EQUALIZER?**



1.9M INFECTED & 109K **DEATHS AS OF 06/04/20** 

**AFRICAN-AMERICANS** ARE 13% OF THE POPULATION BUT 1/3 OF **COVID-19 CASES** 



**WEARING MASKS** LEAVING BLACK MEN MORE VULNERABLE TO **POLICE BIAS** 



DATA ON RACE AND **ETHNICITY IS UNKNOWN** FOR 1 OF 4 DECEASED.

LIVING IN DENSELY

**POPULATED AREAS** 

MAKES SOCIAL

DISTANCE MORE OF A

CHALLENGE.



MORTALITY RATES FOR **BLACK AMERICANS ARE** 2.5-3 TIMES MORE LIKELY



**FOR STATES** THAT HAVE RELEASED DATA, BLACK **AMERICANS HAVE** REPRESENTED 13% OF THE POPULATIONS, BUT HAVE SUFFERED 28% OF



**OVER-REPRESENTATION** IN JAILS, PRISONS, AND **DETENTION CENTERS** AND INFECTED WITH H.I.V.



**EVIDENCE OF DISP