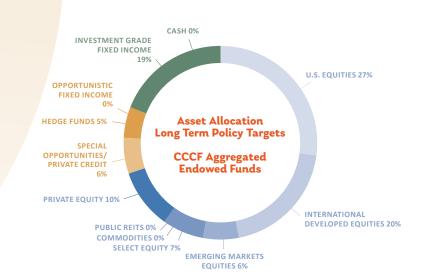

#### **Policy Portfolio Structure and Ranges**

| ASSET CLASS        | BENCHMARK   | ENDOWED<br>RANGE | QUASI RANGE |
|--------------------|-------------|------------------|-------------|
| GROWTH             | ACWI ETF    | 60% – 80%        | 40% – 60%   |
| DIVERSIFIERS       | Bar Cap ETF | 0% – 30%         | 0% - 20%    |
| TOTAL FIXED INCOME | Blend       | 10% – 40%        | 20% – 60%   |