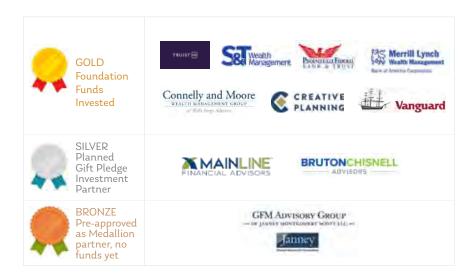

#### All get credit for the perfect charitable solution.

- Medallion status is awarded to investment firms which pass an annual due diligence review undertaken by the Foundation's Investment team.
- Medallion funds are separately managed, non-aggregated funds, which receive their own investment return.
- The minimum amount to start a fund in the Medallion program is \$250,000 with the intent to grow to at least \$1 million.
- The minimum for non-Medallion investment partner program funds is \$25,000.

#### There are three Levels of Medallion Investment Partners for Separately Managed Accounts: