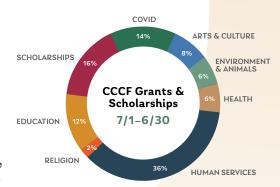

# In FY20, \$2.9 million was awarded:

700 grants @ \$2.4 million 225 scholarships @ \$500,000

Most grant decisions are made by the families & individuals whose funds the Community Foundation holds in trust.