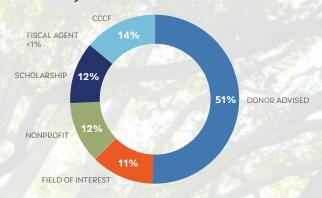

#### **Community Foundation Core Charitable Funds**

- Social Justice Fund supports charitable work to obtain equal economic, political and social rights and opportunities for all
- Fund for Chester County awards grants to Chester County charities selected by Rapid Response Grant Panels
- Operating Endowment supports our core mission to grow legacy philanthropy throughout the region
- Lincoln Building Fund supports renovation and repair of the Foundation's historic 1833 headquarters

#### Field of Interest Funds

- Impact a targeted issue area (arts, education, environment, health, human service, religion) or specific geographic region
- Flexibility exists to meet ever-evolving community needs

#### **Donor Advised Funds**

- Establish a Foundation without incurring administrative operating and compliance filing burdens
- Capitalize on the Community Foundation's philanthropy expertise and nonprofit field research
- Enable individuals, families, community groups, and businesses to focus philanthropy and impact the causes and issues you care about most

#### Nonprofit-Designated Organizational Endowments

- · Select specific nonprofits you care about, and establish Endowments for them
- The Community Foundation manages the investments, helps the nonprofit grow its endowment by attracting more major and planned gifts, and monitors for accountability

#### **Scholarship Funds**

- · Support students pursuing education beyond high school
- You determine guidelines for candidate selection (field of study, geographic, income, interests)
- The Community Foundation ensures IRS compliance and student accountability