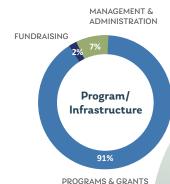

# In FY20, \$2.9 million was awarded:

700 grants @ \$2.4 million 225 scholarships @ \$500,000

Most grant decisions are made by the families & individuals whose funds the Community Foundation holds in trust.