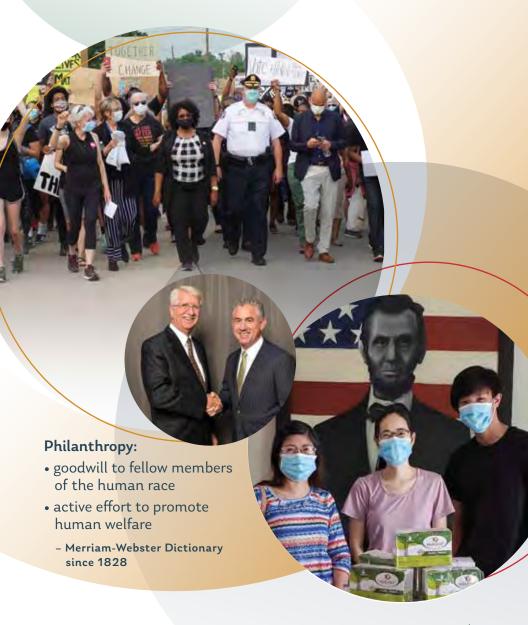

The frustration over the inordinate impact of COVID-19 on low income and communities of color combined with law enforcement's excessive use of force, resulted in world-wide demonstrations calling for equity and justice. By far, those participating eschew violence, property destruction, and breaking the law.

More than ever before, 2020's demonstrations are markedly inclusive. The yearning to resolve long-standing issues of social injustice has united people of all races, ages and backgrounds in a new way, perhaps the most promising development in terms of possible change. When many diverse people work on issues together rather than face off, the arc of history may be bending toward social justice. We are in a world that needs more leaders adept at building community, finding common ground, and valuing the common good.

In 2020, the Community Foundation leaned heavily on the basic definition of philanthropy and our core values to focus our response to worldwide issues impacting us in our backyards:

- Philanthropy is defined in the dictionary as love of humankind; goodwill to fellow members of the human race; and active efforts to promote human welfare.
- Our core values and key operating principles outlined in our newly approved 2020 strategic plan include being passionate, responsive, proactive, collaborative & accountable in all that we do.