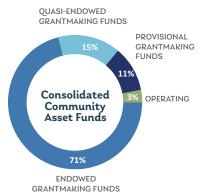

#### Choose any of these time horizons for your Charitable Fund:

- Endowed Funds grant out up to 5% annually for perpetuity, so you can help strengthen community charities forever.
- Quasi-Endowed Funds grant out up to 20% annually, which means the principal will be diminished after several years.
- Provisional Funds can be granted out up to 100% at any time.

#### **Community Foundation Core Charitable Funds**

- Social Justice Fund supports charitable work to obtain equal economic, political and social rights and opportunities for all
- Fund for Chester County awards grants to Chester County charities selected by Rapid Response Grant Panels
- Operating Endowment supports our core mission to grow legacy philanthropy throughout the region
- Lincoln Building Fund supports renovation and repair of the Foundation's historic 1833 headquarters