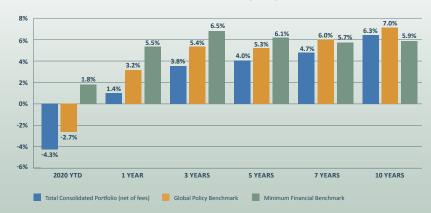

# Total Consolidated Annualized Returns for the Endowed HC Portfolio as of 6/30/2020