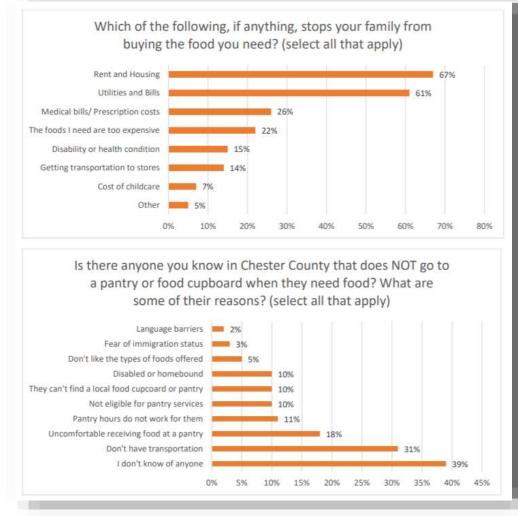

FOOD INSECURITY

CHESTER COUNTY

- 7.1% of Chester County's population (35,000 people) live below the federal poverty level
- Many, many more families are food insecure due to the high cost of living in Chester County
- **8.4%** of Chester County's population (**43,000** people) are food insecure Source: Feeding America, a national anti-hunger organization
- Food insecurity is a complex issue, which is closely tied to poverty, income, health, & nutrition
- There are numerous reasons why families experience food insecurity, either for a few tight months or for years at a time:
  - unexpected unemployment
  - a sudden health crisis or disability
  - a struggle to make ends meet •