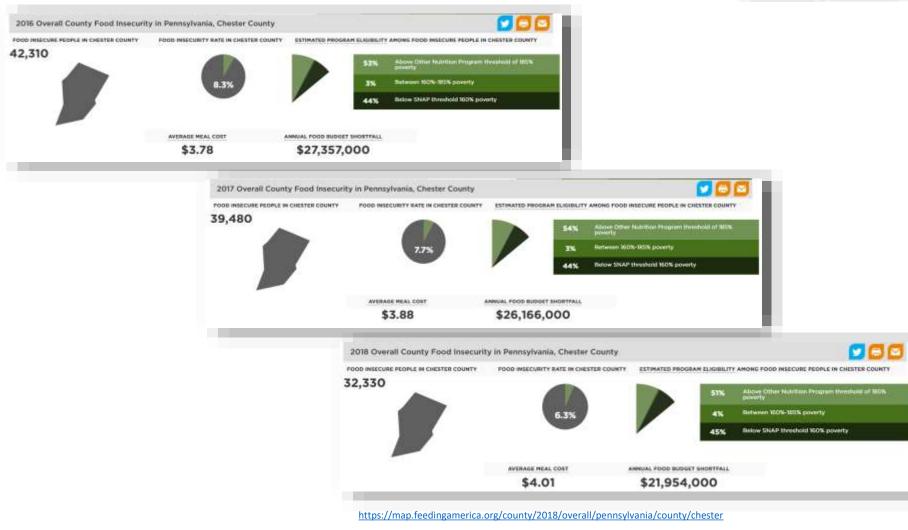

FOOD INSECURITY

CHESTER COUNTY

- 7.1% of Chester County's population (35,000 people) live below the federal poverty level
- Many, many more families are food insecure due to the high cost of living in Chester County
- **8.4%** of Chester County's population (**43,000** people) are food insecure Source: Feeding America, a national anti-hunger organization
- Food insecurity is a complex issue, which is closely tied to poverty, income, health, & nutrition
- There are numerous reasons why families experience food insecurity, either for a few tight months or for years at a time:
  - unexpected unemployment
  - a sudden health crisis or disability
  - a struggle to make ends meet •