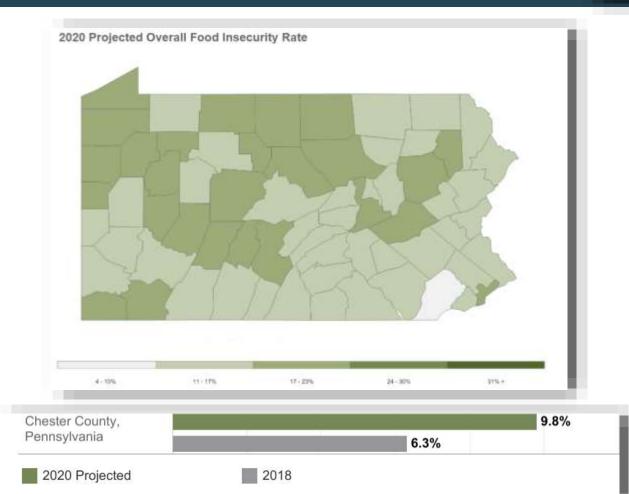

FOOD INSECURITY

CHESTER COUNTY

- 7.1% of Chester County's population (35,000 people) live below the federal poverty level
- Many, many more families are food insecure due to the high cost of living in Chester County
- **8.4%** of Chester County's population (**43,000** people) are food insecure Source: Feeding America, a national anti-hunger organization
- Food insecurity is a complex issue, which is closely tied to poverty, income, health, & nutrition
- There are numerous reasons why families experience food insecurity, either for a few tight months or for years at a time:
  - unexpected unemployment
  - a sudden health crisis or disability
  - a struggle to make ends meet •