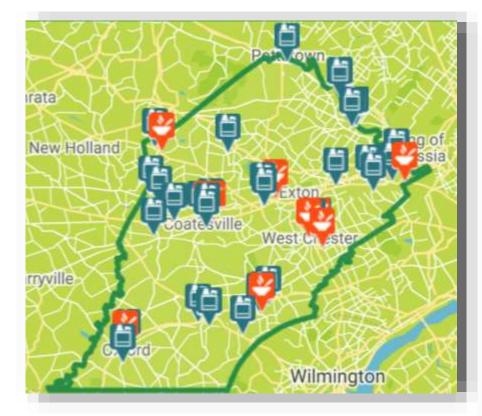

#### Who Partners with the CHESTER COUNTY FOOD BANK? 120 Hot Meal Sites & Food Provider Partners

https://chestercountyfoodbank.org/wpcontent/plugins/mdw-pdf-providers/htmltemplate/index.php

| Dist.         | the Musi Case - Doe spins                                                         | Contact Plane | laven laver (Round)                                                                                                                                                                                                                                                                                                                                                                                                                                                                                                                                                                                                                                                                                                                                                                                                                                                                                                                                                                                                                                                                                                                                                                                                                                                                                                                                                                                                                                                                                                                                                                                                                                                                                                                                                                                                                                                                                                                                                                                                                                                                                                            |
|---------------|-----------------------------------------------------------------------------------|---------------|--------------------------------------------------------------------------------------------------------------------------------------------------------------------------------------------------------------------------------------------------------------------------------------------------------------------------------------------------------------------------------------------------------------------------------------------------------------------------------------------------------------------------------------------------------------------------------------------------------------------------------------------------------------------------------------------------------------------------------------------------------------------------------------------------------------------------------------------------------------------------------------------------------------------------------------------------------------------------------------------------------------------------------------------------------------------------------------------------------------------------------------------------------------------------------------------------------------------------------------------------------------------------------------------------------------------------------------------------------------------------------------------------------------------------------------------------------------------------------------------------------------------------------------------------------------------------------------------------------------------------------------------------------------------------------------------------------------------------------------------------------------------------------------------------------------------------------------------------------------------------------------------------------------------------------------------------------------------------------------------------------------------------------------------------------------------------------------------------------------------------------|
| Dates 14      | publica Computer Cherrin - TELLIGHT Sec 1                                         | 113-044-052   | Tuesda & Russela Luner (200-100.04                                                                                                                                                                                                                                                                                                                                                                                                                                                                                                                                                                                                                                                                                                                                                                                                                                                                                                                                                                                                                                                                                                                                                                                                                                                                                                                                                                                                                                                                                                                                                                                                                                                                                                                                                                                                                                                                                                                                                                                                                                                                                             |
| Dame: Inc.    | Dig fans Thinks                                                                   | 111004018     | North, Canvin, Mutateri Lintta ancesi I Dan Jiaca Tan, Larry conta antis al 1                                                                                                                                                                                                                                                                                                                                                                                                                                                                                                                                                                                                                                                                                                                                                                                                                                                                                                                                                                                                                                                                                                                                                                                                                                                                                                                                                                                                                                                                                                                                                                                                                                                                                                                                                                                                                                                                                                                                                                                                                                                  |
| Damesiria     | Contractible Bring Specier Contract 2011-01-0.0                                   | 10000400      | More, Sarris, Number of an array of Day, San et Sar, Sarry or et a constant's<br>beying through help, 2014 (1997) Units Strain, San Star Sciences, San Lancase                                                                                                                                                                                                                                                                                                                                                                                                                                                                                                                                                                                                                                                                                                                                                                                                                                                                                                                                                                                                                                                                                                                                                                                                                                                                                                                                                                                                                                                                                                                                                                                                                                                                                                                                                                                                                                                                                                                                                                 |
| Seen la       | DivertML - 21172mm/22                                                             | 1004402       | herbertas itan-illar                                                                                                                                                                                                                                                                                                                                                                                                                                                                                                                                                                                                                                                                                                                                                                                                                                                                                                                                                                                                                                                                                                                                                                                                                                                                                                                                                                                                                                                                                                                                                                                                                                                                                                                                                                                                                                                                                                                                                                                                                                                                                                           |
| le n          | being being the bettern to if how, fig.                                           | Di Lord and a | Look Comp (Person 11 April 11 Bar & a montariae traine (PM provide France)                                                                                                                                                                                                                                                                                                                                                                                                                                                                                                                                                                                                                                                                                                                                                                                                                                                                                                                                                                                                                                                                                                                                                                                                                                                                                                                                                                                                                                                                                                                                                                                                                                                                                                                                                                                                                                                                                                                                                                                                                                                     |
| Service       | Benevirghous factor (actor - NLL at 1000 0.0                                      | 10000101      | Long Jorns, Polit, Killer, Gargerei Jorater                                                                                                                                                                                                                                                                                                                                                                                                                                                                                                                                                                                                                                                                                                                                                                                                                                                                                                                                                                                                                                                                                                                                                                                                                                                                                                                                                                                                                                                                                                                                                                                                                                                                                                                                                                                                                                                                                                                                                                                                                                                                                    |
| No. of Lot.   | Recta Brook (Replace) a Righted on of 11 Version Top                              | 1.1.2 5.246   | The Parents of their light in the lightent trial are served from a more                                                                                                                                                                                                                                                                                                                                                                                                                                                                                                                                                                                                                                                                                                                                                                                                                                                                                                                                                                                                                                                                                                                                                                                                                                                                                                                                                                                                                                                                                                                                                                                                                                                                                                                                                                                                                                                                                                                                                                                                                                                        |
| arran Loan    | We Musice + 202111 2                                                              | 1 Junio 222   | Versta - Non-Tracker (12)- 17/24- Store 120, 2024                                                                                                                                                                                                                                                                                                                                                                                                                                                                                                                                                                                                                                                                                                                                                                                                                                                                                                                                                                                                                                                                                                                                                                                                                                                                                                                                                                                                                                                                                                                                                                                                                                                                                                                                                                                                                                                                                                                                                                                                                                                                              |
| 2.44          | Balled from Series Canter 11 (2011)                                               | 1/1/0/14/Au   | Trang. But, the Linguese prove in the highly and a first start of the                                                                                                                                                                                                                                                                                                                                                                                                                                                                                                                                                                                                                                                                                                                                                                                                                                                                                                                                                                                                                                                                                                                                                                                                                                                                                                                                                                                                                                                                                                                                                                                                                                                                                                                                                                                                                                                                                                                                                                                                                                                          |
| And a second  | Phaamatha Economial Head Program - 27 2011                                        |               | has shaped intering on the lower of the U.S. were a fact that the fact from one factors, when the                                                                                                                                                                                                                                                                                                                                                                                                                                                                                                                                                                                                                                                                                                                                                                                                                                                                                                                                                                                                                                                                                                                                                                                                                                                                                                                                                                                                                                                                                                                                                                                                                                                                                                                                                                                                                                                                                                                                                                                                                              |
| Fel Orate     | Concentrate Chroman Petrovallag CE // Ex. 8                                       | 44,014,000    | line revenue time                                                                                                                                                                                                                                                                                                                                                                                                                                                                                                                                                                                                                                                                                                                                                                                                                                                                                                                                                                                                                                                                                                                                                                                                                                                                                                                                                                                                                                                                                                                                                                                                                                                                                                                                                                                                                                                                                                                                                                                                                                                                                                              |
| Fed Challer   | What an Wheek Agency - 400 Million and J                                          | 113-01402     | Decision on Administry Friday to extension on the test and the second seco                                                                                                                                                                                                                                             |
| Filed Chapter | fully Number on (317 million) if                                                  | 415464016     | About an interface of the second states of the second seco |
| Fee Date      | 3r. Agrees Dag Room 2011 Eq. 9.<br>Next Charges Area basing Course 2014 prior 10. | 111-03-087    | Barthar Juria, Pring Hill- "Hiller som Harna, Pring Harn - Mar-                                                                                                                                                                                                                                                                                                                                                                                                                                                                                                                                                                                                                                                                                                                                                                                                                                                                                                                                                                                                                                                                                                                                                                                                                                                                                                                                                                                                                                                                                                                                                                                                                                                                                                                                                                                                                                                                                                                                                                                                                                                                |
| ier/sete      | Next Darama Area Sector Contra 102.0 (2010) 10                                    | 1040404       | started lipits, him, bits filter exception user lipits, him, here eliminate such                                                                                                                                                                                                                                                                                                                                                                                                                                                                                                                                                                                                                                                                                                                                                                                                                                                                                                                                                                                                                                                                                                                                                                                                                                                                                                                                                                                                                                                                                                                                                                                                                                                                                                                                                                                                                                                                                                                                                                                                                                               |
| Tel Drete     | Nut Denn Tabatist free Connects Walk - 27 (1/2441)                                | 1100270       | trong "Very Barts for Device - Incog from the source being force -                                                                                                                                                                                                                                                                                                                                                                                                                                                                                                                                                                                                                                                                                                                                                                                                                                                                                                                                                                                                                                                                                                                                                                                                                                                                                                                                                                                                                                                                                                                                                                                                                                                                                                                                                                                                                                                                                                                                                                                                                                                             |
| Tax Date      | Black of this bining - 212 ray if                                                 | 11100-004     | meaning of Marcol<br>Mark, right Laser, New York, etc Allian                                                                                                                                                                                                                                                                                                                                                                                                                                                                                                                                                                                                                                                                                                                                                                                                                                                                                                                                                                                                                                                                                                                                                                                                                                                                                                                                                                                                                                                                                                                                                                                                                                                                                                                                                                                                                                                                                                                                                                                                                                                                   |