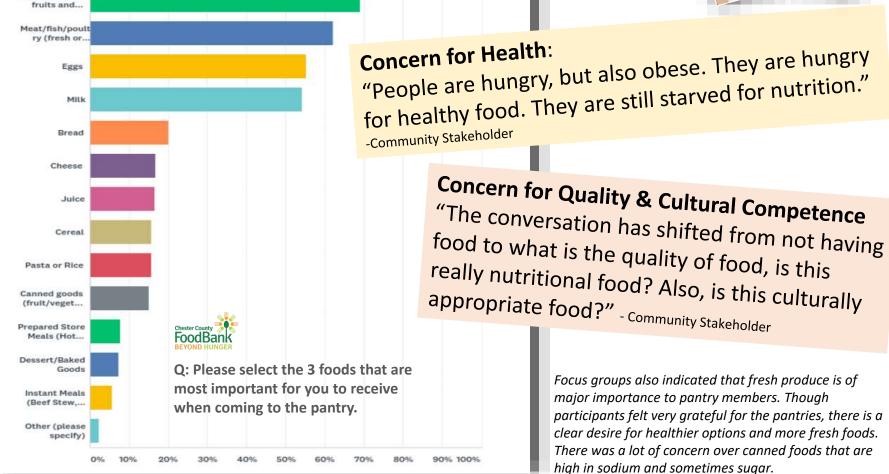

FOOD INSECURITY

CHESTER COUNTY

- 7.1% of Chester County's population (35,000 people) live below the federal poverty level
- Many, many more families are food insecure due to the high cost of living in Chester County
- **8.4%** of Chester County's population (**43,000** people) are food insecure Source: Feeding America, a national anti-hunger organization
- Food insecurity is a complex issue, which is closely tied to poverty, income, health, & nutrition
- There are numerous reasons why families experience food insecurity, either for a few tight months or for years at a time:
  - unexpected unemployment
  - a sudden health crisis or disability
  - a struggle to make ends meet •